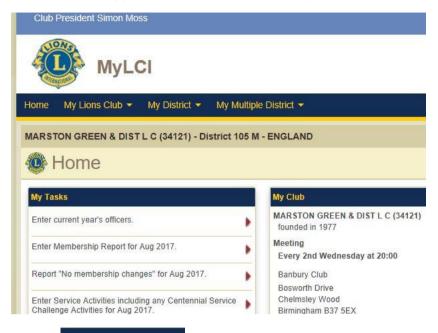

#### **Entering Activities**

Once you have logged in you will see the main page

Click on

Then click on current month

You will be taken to a page showing the service activities for the

Click Add Activity .The following is displayed