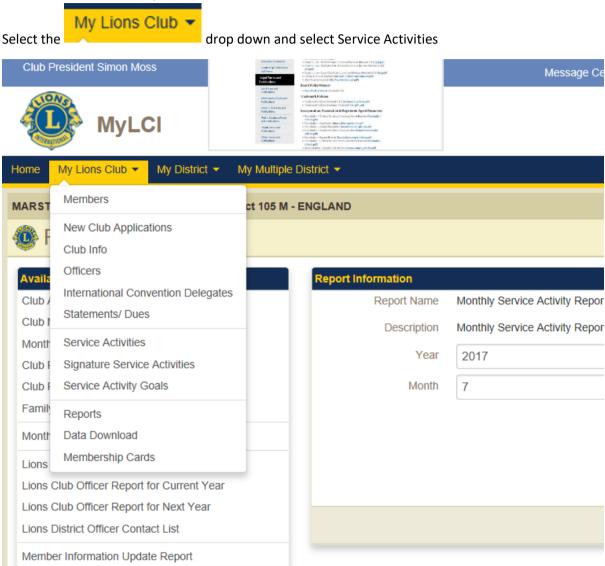

#### **Entering Activities**

Once you have logged in you will see the main page

Click on

Then click on current month

You will be taken to a page showing the service activities for the

Click Add Activity .The following is displayed