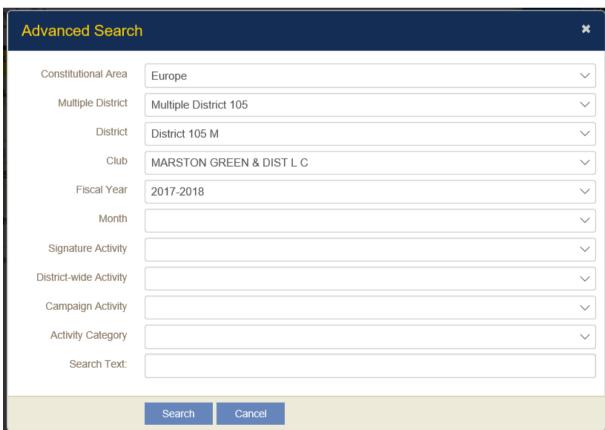

#### Getting information out

Unfortunately the ability to report on activities at club level is limited but there are two useful things you can do

List of activities for the year

You will be shown the activities recorded for the current month

By default the search above will list all activities for the current year

This can be useful at the end of the year and you'll often be amazed how much you have done.

|        | 14-11-1-1-1-1-1-1-1-1-1-1-1-1-1-1-1-1-1 |
|--------|-----------------------------------------|
|        | Monthly Service Activity Report         |
|        | monthly corrido riditity respon         |
| Select |                                         |
| Seiect |                                         |