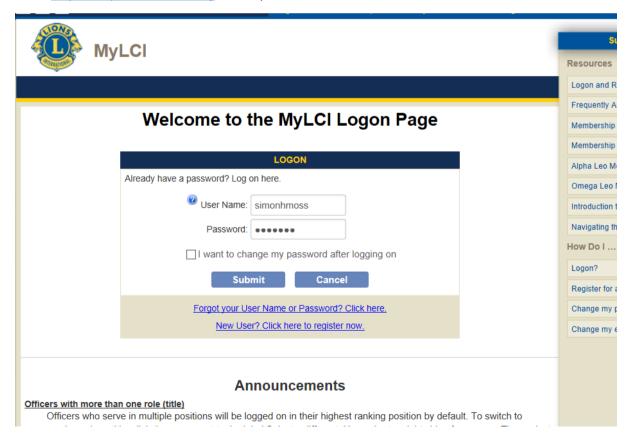

#### **Getting Started**

Go to <a href="https://mylci.lionsclubs.org">https://mylci.lionsclubs.org</a> where you will see this screen below

If you have an account log-in as normal

If not click on

New User? Click here to register now.

Enter your member number and type whatever text is shown below and click submit. Follow the instructions on the following pages to allocate a password and username.