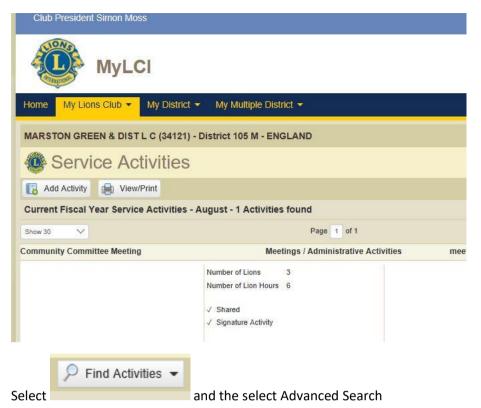

#### **Entering Activities**

Once you have logged in you will see the main page

Click on

Then click on current month

You will be taken to a page showing the service activities for the

Click Add Activity .The following is displayed