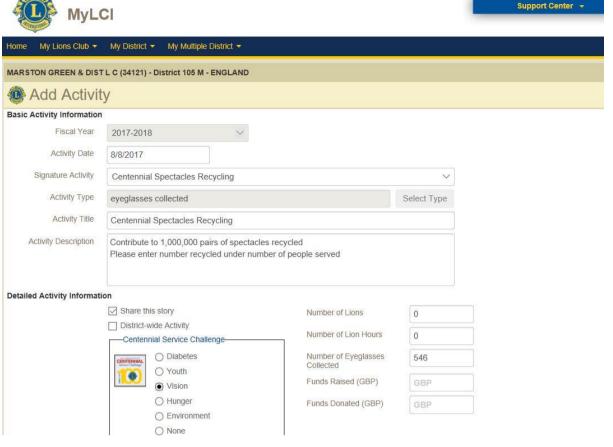

#### Create from Signature Activity

Click on the Signature Activity dropdown to reveal the options

Select the appropriate activity, for this example fields are prepopulated

Centennial Spectacles Recycling

Many of the

Enter the number of Lions involved, the number of hours and the number of glasses collected and the date.