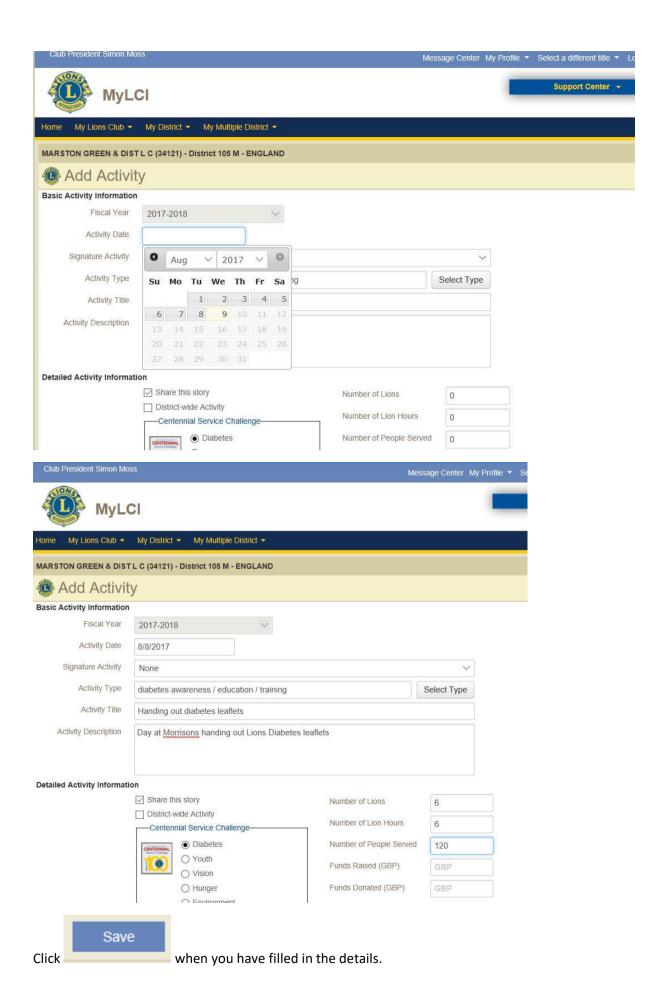

#### **Entering Activities**

Once you have logged in you will see the main page

Click on

Then click on current month

You will be taken to a page showing the service activities for the

Click Add Activity .The following is displayed

You can enter activities from scratch or, especially for centennial activities, select signature activities which will pre-populate some of the fields

Enter the date of the event a title and description and fill in the number of Lions involved, the hours worked and the number of people served together with any funds raised