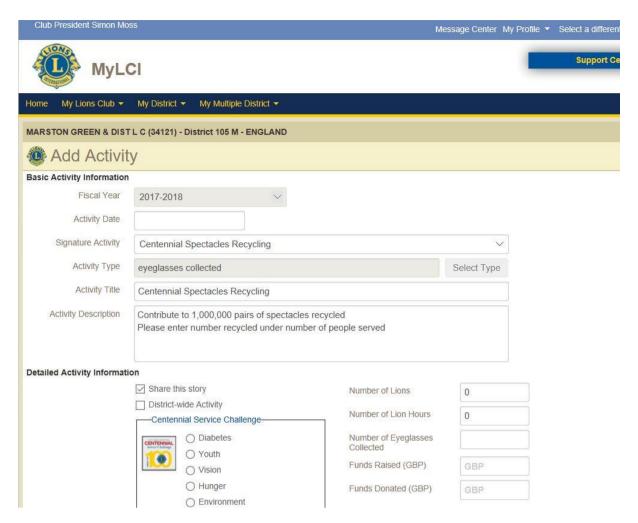

#### Create from Signature Activity

Click on the Signature Activity dropdown to reveal the options

Select the appropriate activity, for this example fields are prepopulated

Centennial Spectacles Recycling

Many of the

Enter the number of Lions involved, the number of hours and the number of glasses collected and the date.