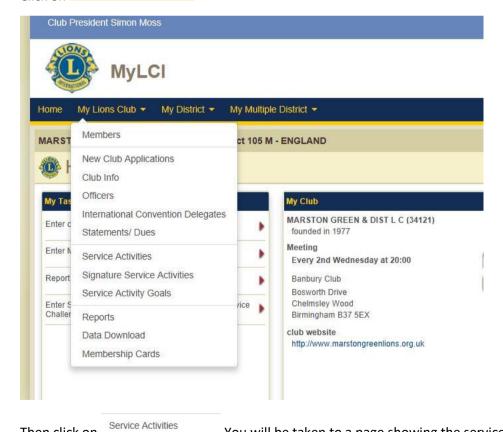

#### **Entering Activities**

Once you have logged in you will see the main page

Click on

Then click on current month

You will be taken to a page showing the service activities for the

Click Add Activity .The following is displayed

You can enter activities from scratch or, especially for centennial activities, select signature activities which will pre-populate some of the fields