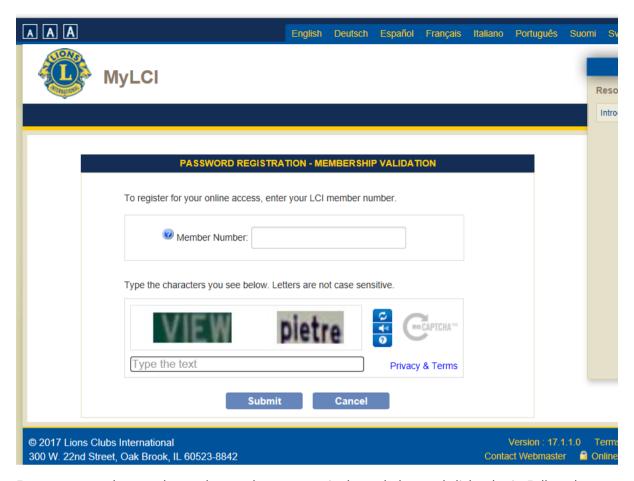

#### **Getting Started**

Go to <a href="https://mylci.lionsclubs.org">https://mylci.lionsclubs.org</a> where you will see this screen below

If you have an account log-in as normal

If not click on

New User? Click here to register now.

Enter your member number and type whatever text is shown below and click submit. Follow the instructions on the following pages to allocate a password and username.