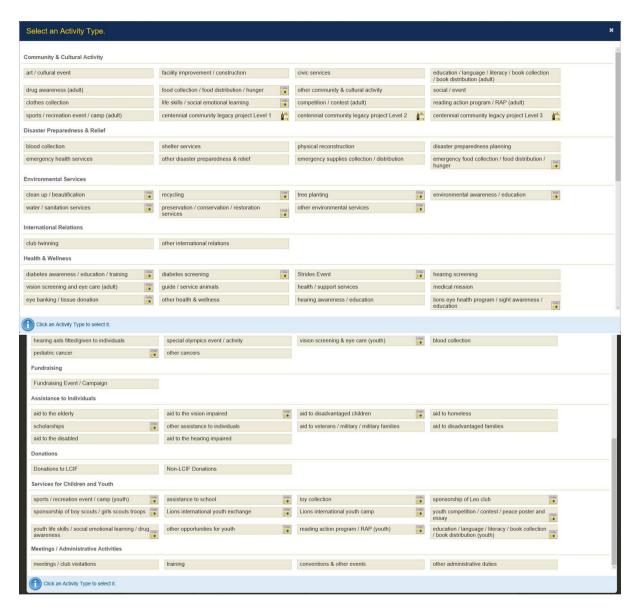

#### Create from scratch

Click Select Type and the following list of activity types will be displayed

Select the activity type closest to the activity you are recording. For this example I have selected