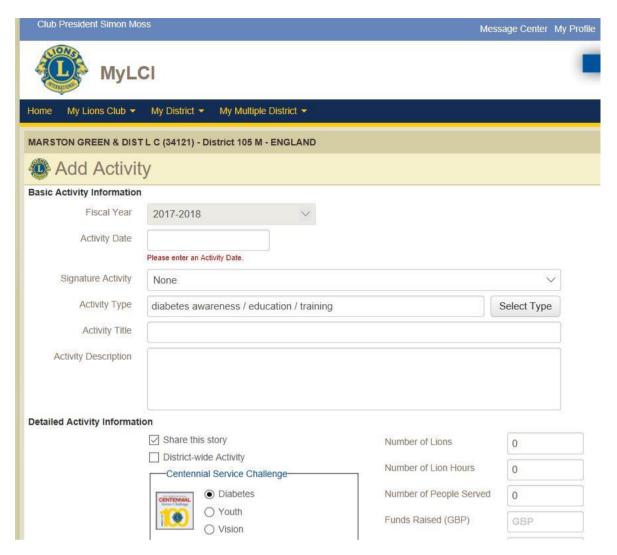

Enter the date of the event a title and description and fill in the number of Lions involved, the hours worked and the number of people served together with any funds raised