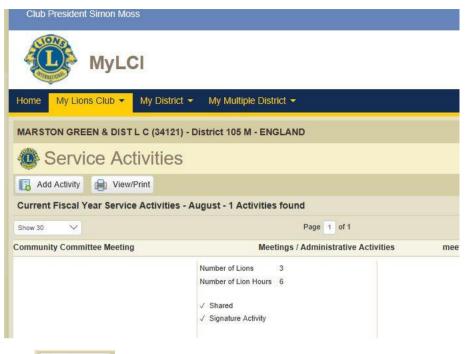

#### **Entering Activities**

Once you have logged in you will see the main page

Click on

Then click on current month

You will be taken to a page showing the service activities for the

Click Add Activity .The following is displayed