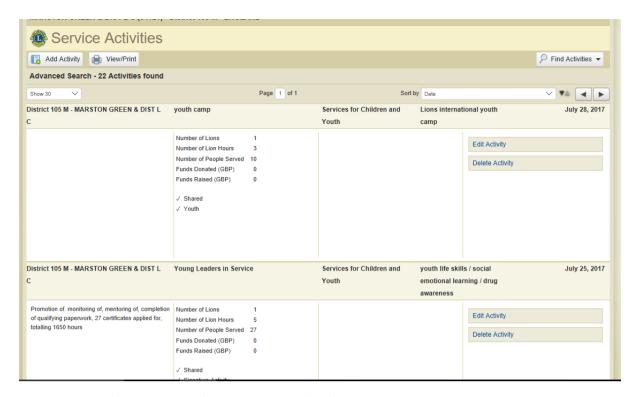

By default the search above will list all activities for the current year

This can be useful at the end of the year and you'll often be amazed how much you have done.

|        | 14-11-1-1-1-1-1-1-1-1-1-1-1-1-1-1-1-1-1 |
|--------|-----------------------------------------|
|        | Monthly Service Activity Report         |
|        | monthly corrido riditity respon         |
| Select |                                         |
| Seiect |                                         |