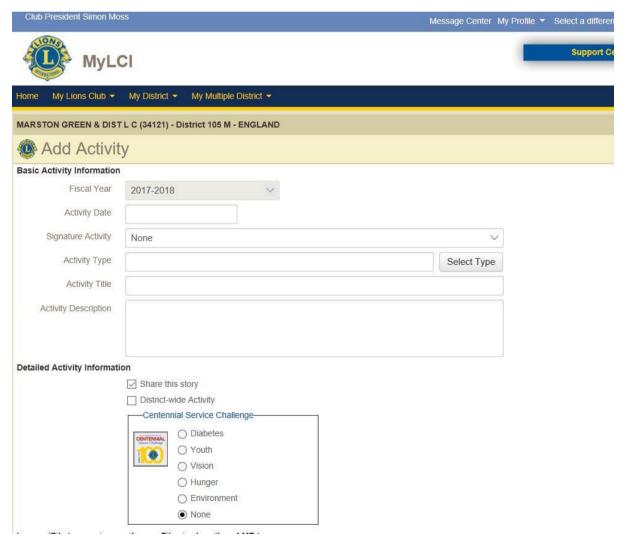

You can enter activities from scratch or, especially for centennial activities, select signature activities which will pre-populate some of the fields