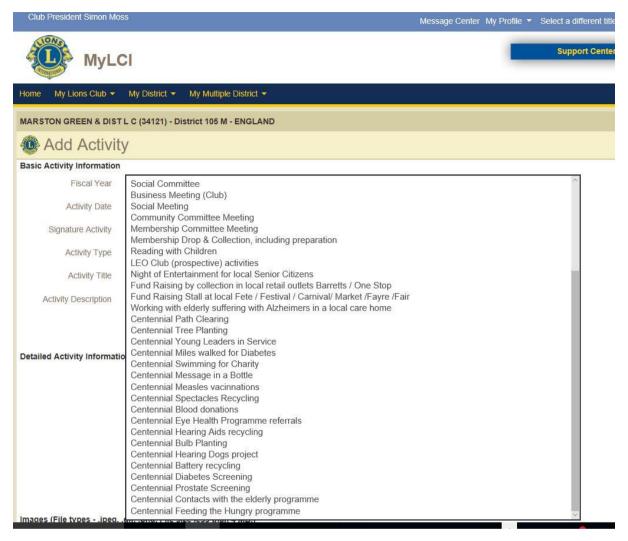

#### Create from scratch

Click Select Type and the following list of activity types will be displayed

Select the activity type closest to the activity you are recording. For this example I have selected